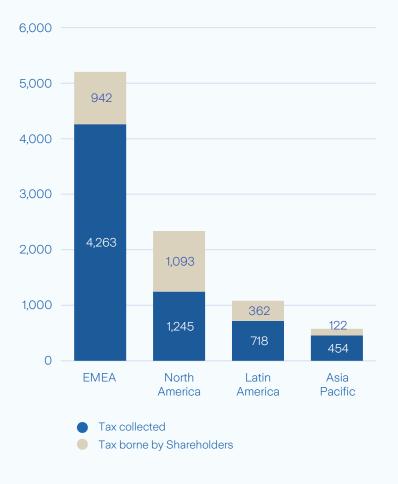

We are committed not to use so-called 'tax havens' or secrecy jurisdictions for tax planning purposes and therefore do not transfer value created to low tax rate jurisdictions.

The following graphic provides a regional overview of Zurich's total tax contribution for the financial year 2022:

### 2022 Total Tax Contributions by region in USD millions

The balance between 'total tax collected' and 'tax borne by shareholders' varies between regions and countries due to Zurich's local footprint but also due to different characteristics of the various tax jurisdictions where Zurich operates: