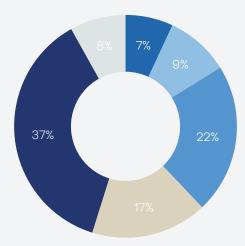

### Taxes collected

Total 2022: USD 6.7bn

(all numbers based on IFRS excluding deferred income tax)

- Employer social security
- PH Income and other taxes
- Other taxes (incl. WHT)
- Payroll tax
- Premium tax
- VAT declared