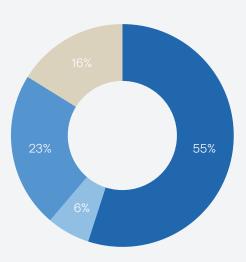

### Taxes borne by shareholders Total 2022: USD 2.5bn

(all numbers based on IFRS excluding deferred income tax)

- Shareholder income tax
- Stamp duty and other taxes
- Employer social security
- Irrecoverable VAT